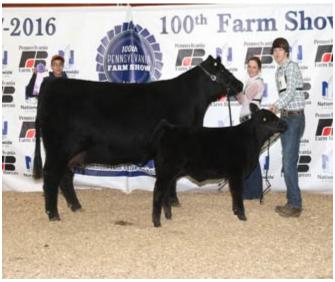

### **Grand Champion Cow-calf Pair**

Just Enuff Black Magic 314 won grand champion cow-calf pair at the 2016 Pennsylvania Farm Show's Angus Show, Jan. 11 in Harrisburg, Pa. Just-Enuff Angus, Bethlehem, Pa., and Olivia Brozman, Nazareth, Pa., own the July 2013 daughter of BC Classic 385-7. An October 2015 heifer calf sired by Northern Improvement 4480 GF completes the winning pair. Chris Mackey, Raleigh, N.C., evaluated the 147 entries.

### **Reserve Grand Champion Cow-calf Pair**

Freys KJF ArkPride U41-X112 won reserve grand champion cow-calf pair at the 2016 Pennsylvania Farm Show's Angus Show, Jan. 11 in Harrisburg, Pa. Fred Frey, Drumore, Pa., and Jade Zimmerman, Reinholds, Pa., own the September 2012 daughter of Whitestone Black Arrow Z101. A November 2015 bull calf sired by Dameron First Impression completes the winning pair. Chris Mackey, Raleigh, N.C., evaluated the 147 entries.