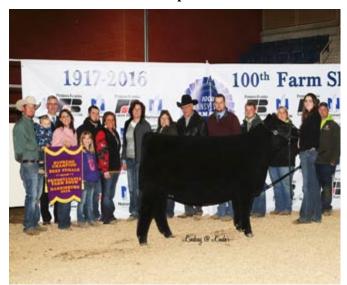

### **Grand Champion Female**

KCC Princess 1014 won supreme champion overall breeds and grand champion female at the 2016 Pennsylvania Farm Show's Angus Show, Jan. 11 in Harrisburg, Pa. Emilie Campbell, Pennsylvania Furnace, Pa., owns the March 2014 daughter of S A V First Class 0207. She first won junior champion. Chris Mackey, Raleigh, N.C., evaluated the 147 entries.