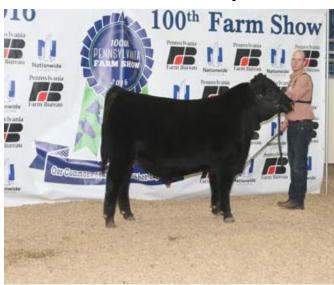

### **Reserve Grand Champion Bull**

Beaver Creek Tip-Top 428 won reserve grand champion bull at the 2016 Pennsylvania Farm Show's Angus Show, Jan. 11 in Harrisburg, Pa. Beaver Creek Angus, Thomasville, Pa., owns the March 2014 son of EXAR Classen 1422B. He first claimed reserve junior champion. Chris Mackey, Raleigh, N.C., evaluated the 147 entries.