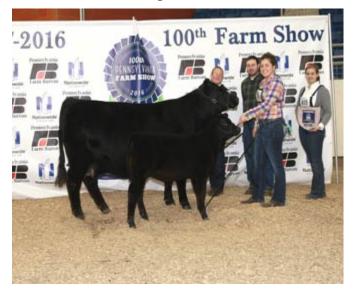

### **Grand Champion Cow-calf Pair**

Just Enuff Black Magic 314 won grand champion cow-calf pair at the 2016 Pennsylvania Farm Show's Angus Show, Jan. 11 in Harrisburg, Pa. Just-Enuff Angus, Bethlehem, Pa., and Olivia Brozman, Nazareth, Pa., own the July 2013 daughter of BC Classic 385-7. An October 2015 heifer calf sired by Northern Improvement 4480 GF completes the winning pair. Chris Mackey, Raleigh, N.C., evaluated the 147 entries.