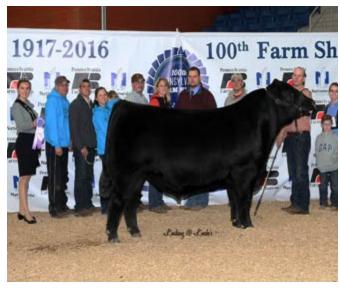

# 1917-2016 Thereshouse Francis and Francis

AHFF the Gambler 401B won grand champion bull at the 2016 Pennsylvania Farm Show's Angus Show, Jan. 11 in Harrisburg, Pa. Heart Felt Farms, Gettysburg, Pa., and B&K Cattle Co., Mechanicsburg, Pa., own the March 2014 son of Gambles Safe Bet. He first won junior champion. Chris Mackey, Raleigh, N.C., evaluated the 147 entries.