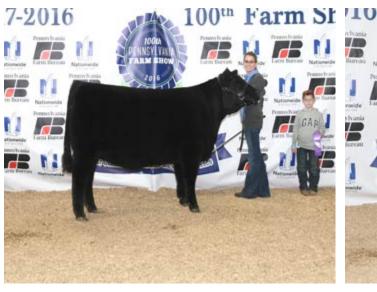

### **Grand Champion Female**

KCC Princess 1014 won supreme champion overall breeds and grand champion female at the 2016 Pennsylvania Farm Show's Angus Show, Jan. 11 in Harrisburg, Pa. Emilie Campbell, Pennsylvania Furnace, Pa., owns the March 2014 daughter of S A V First Class 0207. She first won junior champion. Chris Mackey, Raleigh, N.C., evaluated the 147 entries.