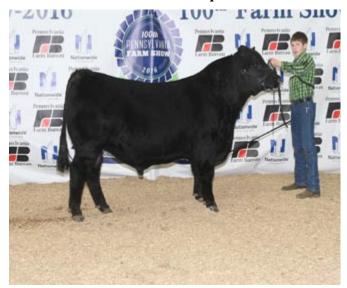

### **Reserve Grand Champion Bull**

Beaver Creek Tip-Top 428 won reserve grand champion bull at the 2016 Pennsylvania Farm Show's Angus Show, Jan. 11 in Harrisburg, Pa. Beaver Creek Angus, Thomasville, Pa., owns the March 2014 son of EXAR Classen 1422B. He first claimed reserve junior champion. Chris Mackey, Raleigh, N.C., evaluated the 147 entries.