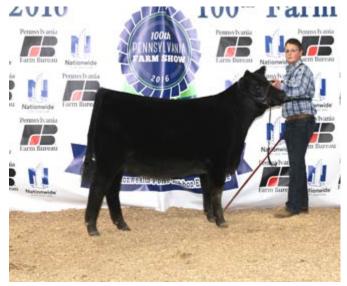

# 1917-2016 Thereshouse Francis and Francis

AHFF the Gambler 401B won grand champion bull at the 2016 Pennsylvania Farm Show's Angus Show, Jan. 11 in Harrisburg, Pa. Heart Felt Farms, Gettysburg, Pa., and B&K Cattle Co., Mechanicsburg, Pa., own the March 2014 son of Gambles Safe Bet. He first won junior champion. Chris Mackey, Raleigh, N.C., evaluated the 147 entries.