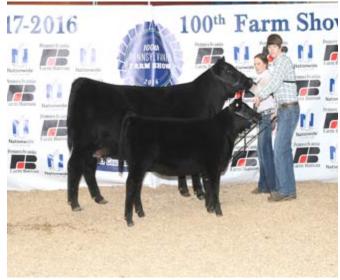

### **Reserve Grand Champion Cow-calf Pair**

Freys KJF ArkPride U41-X112 won reserve grand champion cow-calf pair at the 2016 Pennsylvania Farm Show's Angus Show, Jan. 11 in Harrisburg, Pa. Fred Frey, Drumore, Pa., and Jade Zimmerman, Reinholds, Pa., own the September 2012 daughter of Whitestone Black Arrow Z101. A November 2015 bull calf sired by Dameron First Impression completes the winning pair. Chris Mackey, Raleigh, N.C., evaluated the 147 entries.

### **Grand Champion Cow-calf Pair**

Just Enuff Black Magic 314 won grand champion cow-calf pair at the 2016 Pennsylvania Farm Show's Angus Show, Jan. 11 in Harrisburg, Pa. Just-Enuff Angus, Bethlehem, Pa., and Olivia Brozman, Nazareth, Pa., own the July 2013 daughter of BC Classic 385-7. An October 2015 heifer calf sired by Northern Improvement 4480 GF completes the winning pair. Chris Mackey, Raleigh, N.C., evaluated the 147 entries.