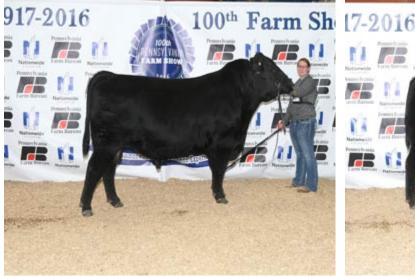

# 1917-2016 Thereshouse Francis and Francis

AHFF the Gambler 401B won grand champion bull at the 2016 Pennsylvania Farm Show's Angus Show, Jan. 11 in Harrisburg, Pa. Heart Felt Farms, Gettysburg, Pa., and B&K Cattle Co., Mechanicsburg, Pa., own the March 2014 son of Gambles Safe Bet. He first won junior champion. Chris Mackey, Raleigh, N.C., evaluated the 147 entries.