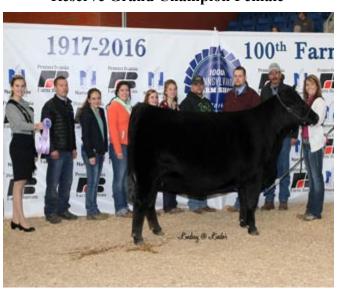

### **Reserve Grand Champion Female**

EHF Rosebud B003 won reserve grand champion female at the 2016 Pennsylvania Farm Show's Angus Show, Jan. 11 in Harrisburg, Pa. Brittany Truax, Hustontown, Pa., owns the March 2014 daughter of Whitestone West Palm A174. She first won reserve junior champion. Chris Mackey, Raleigh, N.C., evaluated the 147 entries.