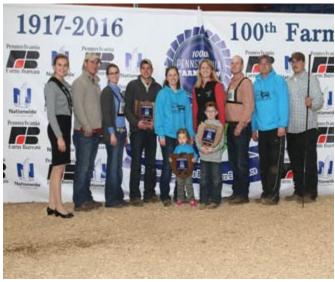

# Reserve Early Junior Heifer Calf Champion

Beaver Creek Scaara 544 won reserve early junior heifer calf champion at the Beaver Creek Angus, Thomasville, Pa., was named premier breeder and 2016 Pennsylvania Farm Show's Angus Show, Jan. 11 in Harrisburg, Pa. Samuel Parr, East Berlin, Pa., owns the winning heifer.

### **Premier Breeder and Exhibitor**

exhibitor at the 2016 Pennsylvania Farm Show's Angus Show, Jan. 11 in Harrisburg, Pa. Pictured from left are Elizabeth Voight, Pennsylvania Angus queen; Jared and Hannah Miller; Denton, Casey, Addison, Kaitlyn, Kolton, Kyle, and Greg Grim; and Deric Horting.