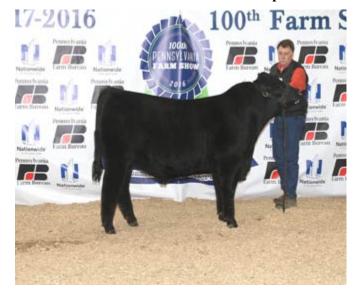

### **Reserve Grand Champion Female**

EHF Rosebud B003 won reserve grand champion female at the 2016 Pennsylvania Farm Show's Angus Show, Jan. 11 in Harrisburg, Pa. Brittany Truax, Hustontown, Pa., owns the March 2014 daughter of Whitestone West Palm A174. She first won reserve junior champion. Chris Mackey, Raleigh, N.C., evaluated the 147 entries.