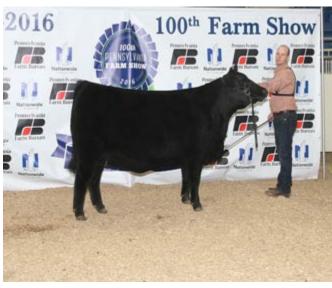

# 1917-2016 Thereshouse Francis and Francis

AHFF the Gambler 401B won grand champion bull at the 2016 Pennsylvania Farm Show's Angus Show, Jan. 11 in Harrisburg, Pa. Heart Felt Farms, Gettysburg, Pa., and B&K Cattle Co., Mechanicsburg, Pa., own the March 2014 son of Gambles Safe Bet. He first won junior champion. Chris Mackey, Raleigh, N.C., evaluated the 147 entries.